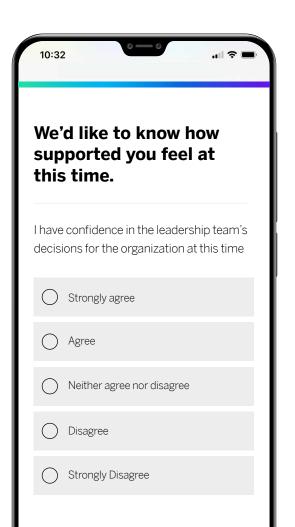

#### MAINTAIN EMPLOYEE MORALE AND SAFETY

- + Keep your teams thriving by understanding the pulse of the organization
- + Enable leaders and managers to build resilience across the workforce

The Healthcare Workforce
Pulse is provided free of charge
to all healthcare providers,
systems, not-for-profit
healthcare providers, and
businesses on the frontline
responding to COVID-19.

Set up a free account and follow the short, guided process to configure the solution to match your organization's needs. Terms and conditions apply.

Qualtrics is the world's leading experience management platform. With Qualtrics XM you can create, monitor and manage every experience on a single platform. Our advanced artificial intelligence and machine learning helps uncover deep insights and makes connections between your customer, employee, product and brand experiences to help close experience gaps and drive value back to the bottom line. Learn more at qualtrics.com.