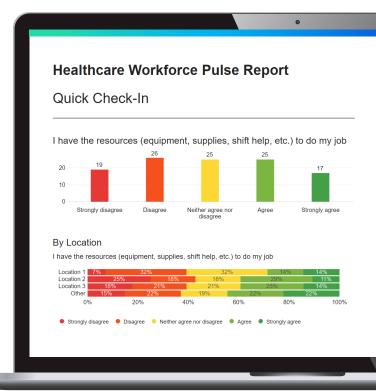

#### PRIORITIZE SUPPORT & SUPPLIES

- + Quickly assess what resources, supplies, and support are needed for healthcare workers and patients
- + Proactively identify and respond to emerging needs by tracking supply and support trends over time